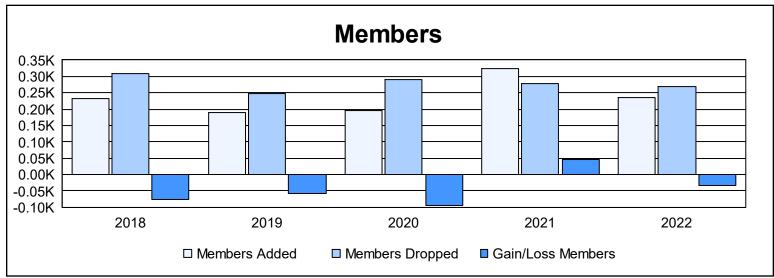

District 35 O As of June 2022 Cumulative

| Year      | New<br>Clubs | Dropped<br>Clubs | Gain/<br>Loss<br>Clubs | New<br>Members | Charter<br>Members | Reinstate<br>Members | Transfer<br>Members | Total<br>Member<br>Added | Total<br>Members<br>Dropped | Gain/<br>Loss<br>Members |
|-----------|--------------|------------------|------------------------|----------------|--------------------|----------------------|---------------------|--------------------------|-----------------------------|--------------------------|
| 2017-2018 | 1            | 1                | 0                      | 170            | 27                 | 14                   | 22                  | 233                      | 309                         | -76                      |
| 2018-2019 | 0            | 4                | -4                     | 153            | 4                  | 11                   | 22                  | 190                      | 249                         | -59                      |
| 2019-2020 | 0            | 1                | -1                     | 101            | 4                  | 66                   | 24                  | 195                      | 289                         | -94                      |
| 2020-2021 | 2            | 2                | 0                      | 210            | 75                 | 19                   | 20                  | 324                      | 279                         | 45                       |
| 2021-2022 | 0            | 3                | -3                     | 185            | 6                  | 20                   | 24                  | 235                      | 268                         | -33                      |
| Average   | 1            | 2                | -2                     | 164            | 23                 | 26                   | 22                  | 235                      | 279                         | -43                      |