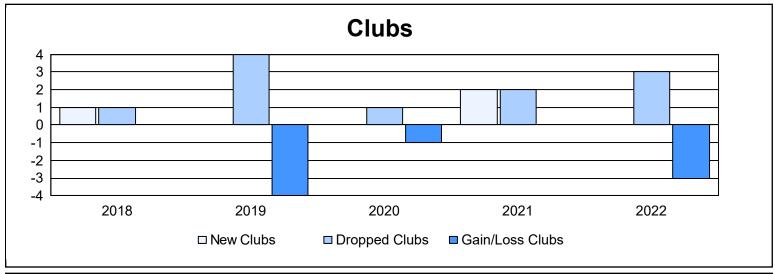

District 35 O As of June 2022 Cumulative

| Year      | New<br>Clubs | Dropped<br>Clubs | Gain/<br>Loss<br>Clubs | New<br>Members | Charter<br>Members | Reinstate<br>Members | Transfer<br>Members | Total<br>Member<br>Added | Total<br>Members<br>Dropped | Gain/<br>Loss<br>Members |
|-----------|--------------|------------------|------------------------|----------------|--------------------|----------------------|---------------------|--------------------------|-----------------------------|--------------------------|
| 2017-2018 | 1            | 1                | 0                      | 170            | 27                 | 14                   | 22                  | 233                      | 309                         | -76                      |
| 2018-2019 | 0            | 4                | -4                     | 153            | 4                  | 11                   | 22                  | 190                      | 249                         | -59                      |
| 2019-2020 | 0            | 1                | -1                     | 101            | 4                  | 66                   | 24                  | 195                      | 289                         | -94                      |
| 2020-2021 | 2            | 2                | 0                      | 210            | 75                 | 19                   | 20                  | 324                      | 279                         | 45                       |
| 2021-2022 | 0            | 3                | -3                     | 185            | 6                  | 20                   | 24                  | 235                      | 268                         | -33                      |
| Average   | 1            | 2                | -2                     | 164            | 23                 | 26                   | 22                  | 235                      | 279                         | -43                      |